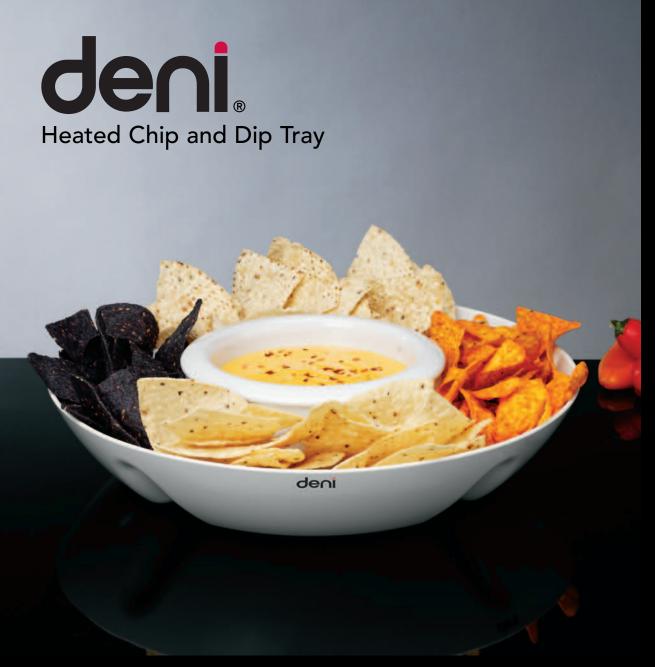

Model #15700

Fruit Fondue

**Cheese and Crackers** 

Can also be used for cold dips

**Barbequed Foods** 

For today's consumer who likes to entertain, Deni introduces the Heated Chip and Dip Tray. This unit will keep your hot dips warm and at the perfect temperature for long periods of time.

Removable heating base provides more versatility. Now, it can be used for cold dips. The inner bowl is ceramic stoneware that will keep your cold dips cold for a longer period of time compared to plastic.

## FEATURES -

- Perfect for heating and serving hot dips
- Keeps hot dips warmer longer
- Unplug to use for cold dips
- Removable heating base makes cleaning easy
- Great for parties and family gatherings
- Dishwasher safe